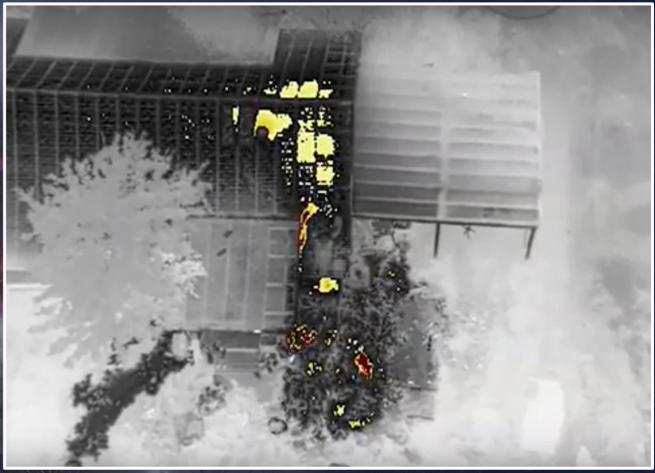

Anytime we can send a robot into a dangerous environment instead of a responder we potentially save their life or prevent their injury.

We gather more data faster for decision makers possibly breaking the accident chain that may have led to an injury or death.