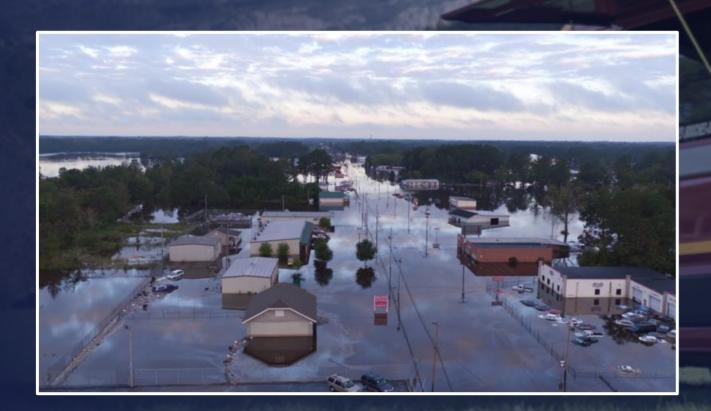

Anytime we can send a robot into a dangerous environment instead of a responder we potentially save their life or prevent their injury.

We gather more data faster for decision makers possibly breaking the accident chain that may have led to an injury or death.