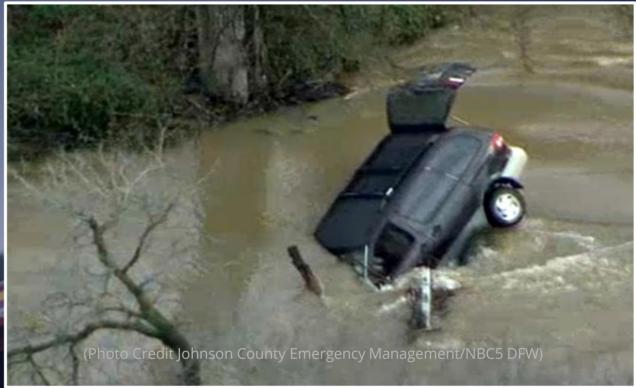

Anytime we can send a robot into a dangerous environment instead of a responder we potentially save their life or prevent their injury.

We gather more data faster for decision makers possibly breaking the accident chain that may have led to an injury or death.