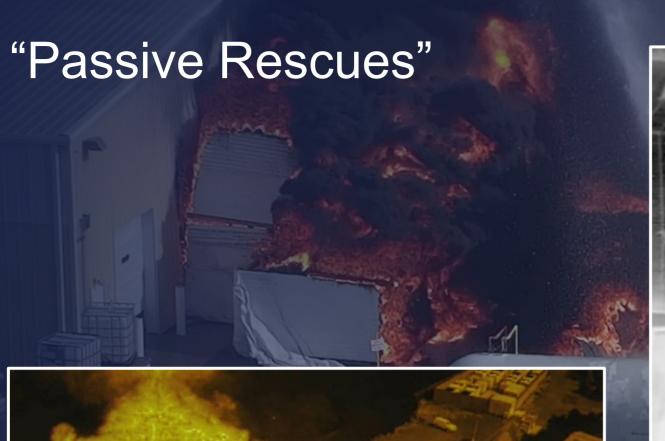

Anytime we can send a robot into a dangerous environment instead of a responder we potentially save their life or prevent their injury.

We gather more data faster for decision makers possibly breaking the accident chain that may have led to an injury or death.