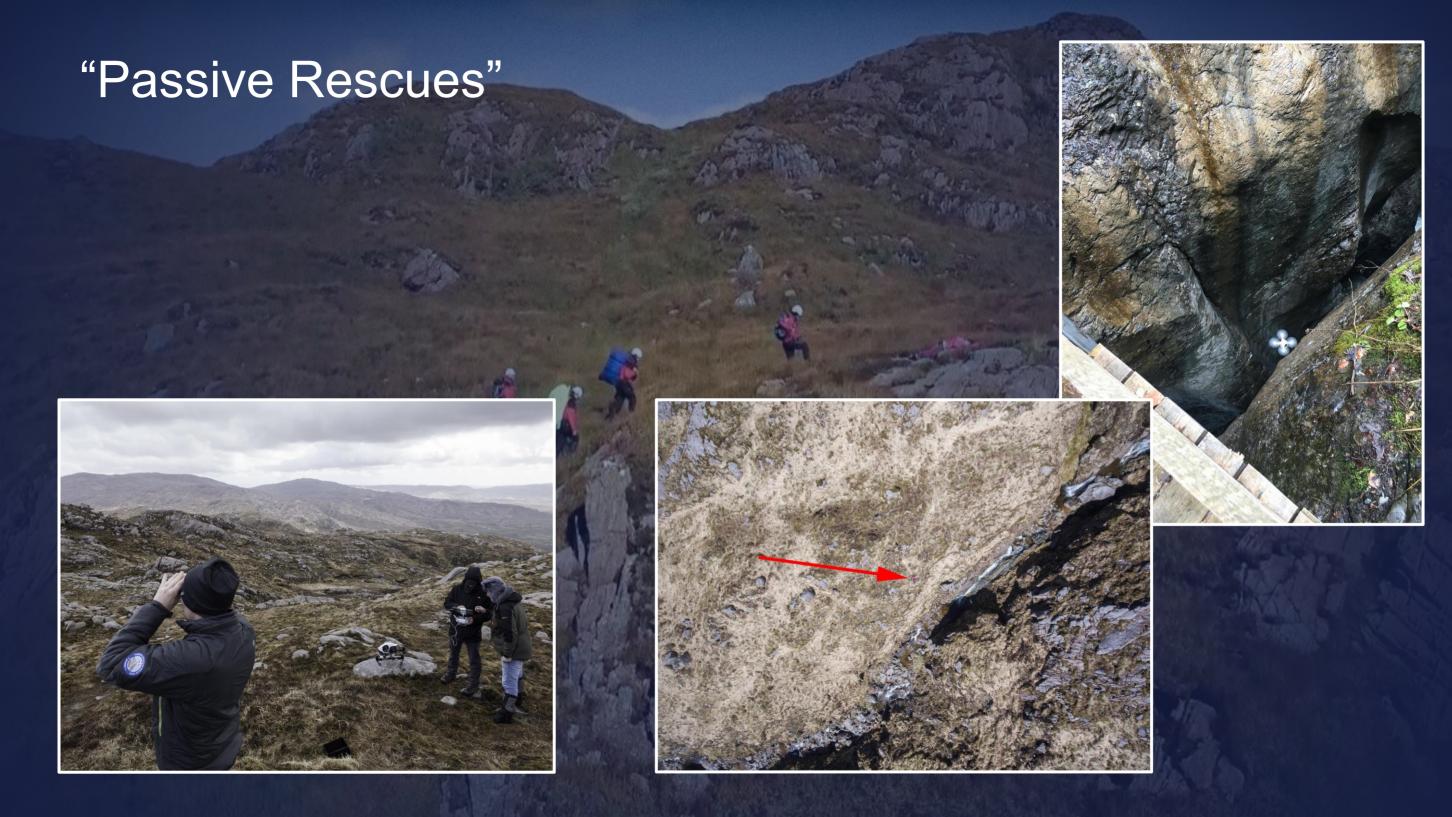

I may contact me to validate the submitted information, publish the Rescue Info on the Drone Rescue Map. The map does not include any personally identifying information. * |                     |
|                                                                                                                                                                                                                                             |                     |



Anytime we can send a robot into a dangerous environment instead of a responder we potentially save their life or prevent their injury.

We gather more data faster for decision makers possibly breaking the accident chain that may have led to an injury or death.

We may never realize or know we made a rescue that day.

.416845.82.544593