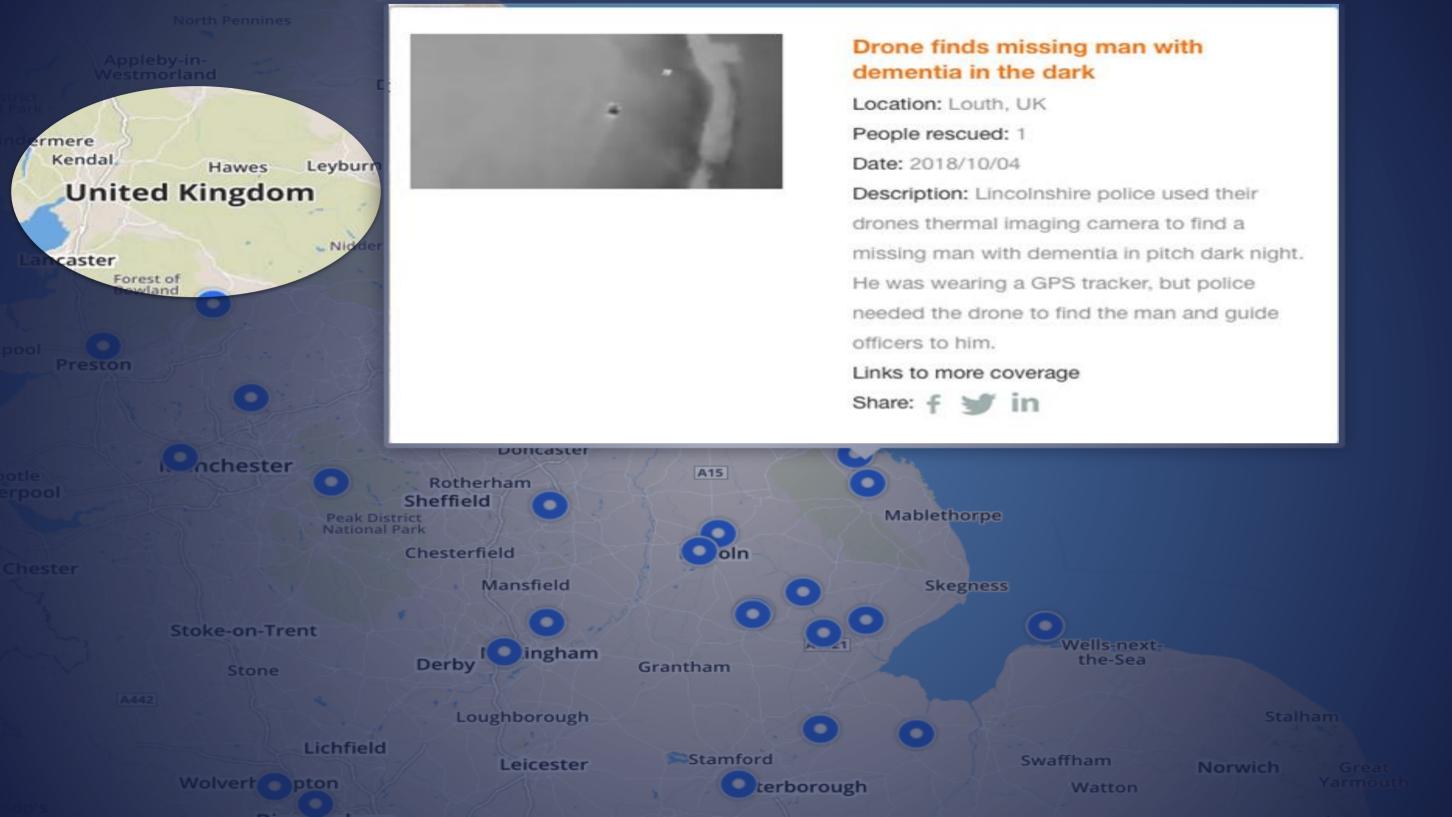

## DATA COLLECTION + DATA ANALYSIS = ACTIONABLE DATA

Getting an enhanced view is great, however, acting on this data is the end result.

North America

137

Europe

•

Asia

27

29

Oceania

Latin America

15

29

532

Number of Rescue Incidents

Total Number of Countries