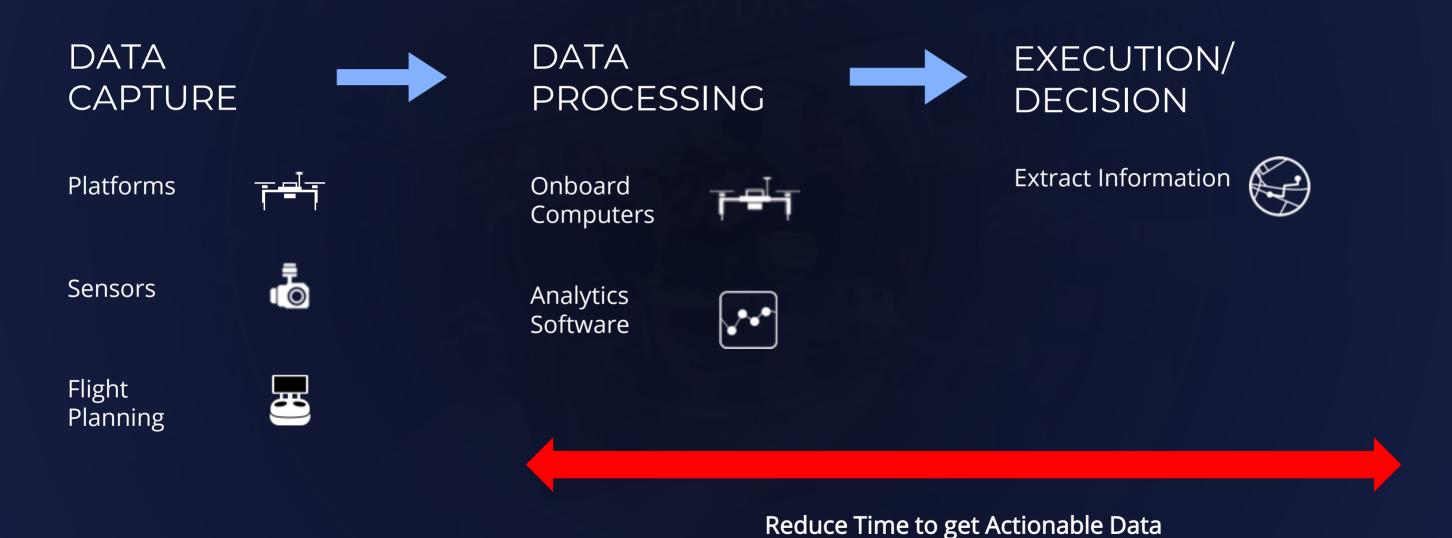

## DATA COLLECTION + DATA ANALYSIS = ACTIONABLE DATA

Getting an enhanced view is great, however, acting on this data is the end result.

North America

137

Europe

•

Asia

27