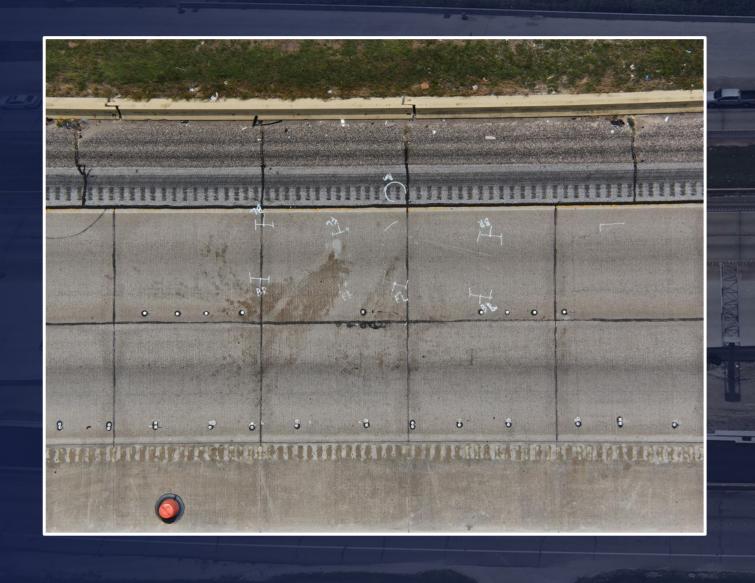

Anytime we can send a robot into a dangerous environment instead of a responder we potentially save their life or prevent their injury.

We gather more data faster for decision makers possibly breaking the accident chain that may have led to an injury or death.